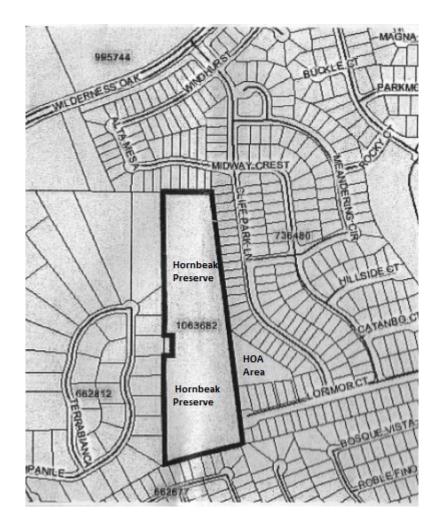

## HORNBEAK PRESERVE

Some residents in the Peak at Promontory Pointe live adjacent to a greenbelt which is private property and managed by Green Spaces Alliance. HOA property owners cannot clear any vegetation on that property. You may cut any vegetation crossing your property line. These affected properties are only along Midway Crest, Cliff Park Lane, and Lorimar Court.

Some residents, along Cliff Park Lane and Lorimar Court adjacent to the HOA "triangle" undeveloped area, should contact the HOA for fence line vegetation issues.

If a HOA property owner seeks a variance in the Hornbeak Preserve, the property owner should contact Green Spaces Alliance at 210-222-8430, philip@greensatx.org, <u>http://www.greensatx.org</u>